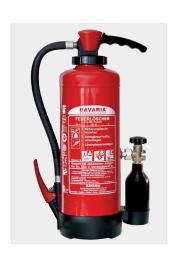

# **BAVARIA®** Portable Dry Chemical Powder Fire Extinguisher - External Pressure Cylinder Operated

Type: TORNADO EB - High Hazard ★★★★★

#### **Features:**

- Supreme extinguishing rating
- Allows intermittent and repeated operation
- Designed with an aluminum alloy head
- Equipped with a rechargeable external pressure cylinder
- Operated with a high pressure reinforced rubber hose and pistol for high maneuverability and control
- High quality surface treatment and red polyester coating
- Electricity and corrosion proof-protective base
- Supplied with a special hanging wall bracket
- Affords the highest extinguishing rating due to its multipurpose dry chemical powder "BAVARIA Superlative Powder"
- Suitable only for electrical equipment up to 1000 V, at minimum distance 1 m