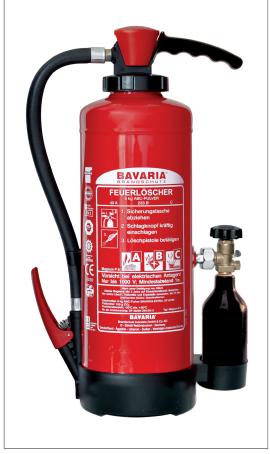

# **BAVARIA**® Portable Dry Chemical Powder Fire Extinguisher

**External Pressure Cylinder Operated** 

# **TORNADO EB**

#### **Features:**

- Supreme extinguishing rating
- Allows intermittent and repeated operation
- Designed with an aluminum alloy head
- Equipped with a rechargeable external pressure cylinder
- Operated with a high pressure reinforced rubber hose and pistol for high maneuverability and control
- High quality surface treatment and red polyester coating
- Electricity and corrosion proof-protective base
- Supplied with a special hanging wall bracket
- Affords the highest extinguishing rating due to its multipurpose dry chemical powder "BAVARIA Superlative Powder"
- Suitable only for electrical equipment up to 1000 V, at minimum distance 1 m