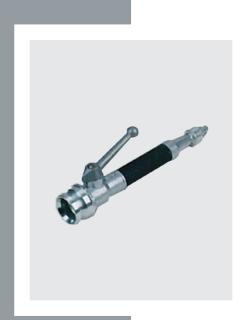

### **BAVARIA** Water Jet Branch Pipe

The Nozzle is capable of delivering large quantities of water, to achieve success during the initial attack, but also of restricting delivery, to limit water damage. It has an excellent shut and open valve

#### **Technical Data:**

| Water Jet Branch Pipe          |                                                    |      |
|--------------------------------|----------------------------------------------------|------|
| Material                       | High strength aluminium alloy                      |      |
| Operation Mode                 | Full jet                                           |      |
| Optimum Working Pressure Range | 5-8 bar                                            |      |
| Max. Output                    | 215 l/min when the ball valve is completely opened | File |
| Max. Throw Range               | 29 m                                               |      |
| Coupling Type                  | 2.5 inch instantaneous coupling BS 366             |      |